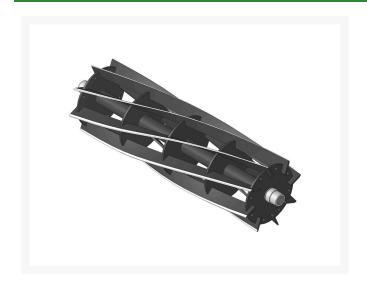

## Reel - 8 Blade 22x7

R107-3264

#### **Details**

R&R Reel blades are manufactured from high carbon-boron alloy steel and then hardened to RC46-49 to match the temper of our bedknives and original equipment bedknives. All R&R Reels are cylindrically ground on bearing surfaces and then relief ground. Reels are then precision computer balanced for extended bearing and reel life. R&R Products Reels are guaranteed against defects in material and workmanship for the life of the reel under normal use.

W/Positive Blade Rake Angle Use W/Painted Endplates Only

- High Carbon-Boron Alloy Steel
- Cylindrically Ground on Bearing Surfaces
- Precision Computer Balanced