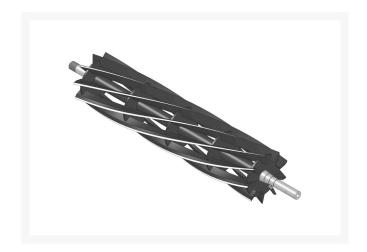

# Reel - 9 Blade RET13457

#### **Details**

R&R Reel blades are manufactured from high carbon-boron alloy steel and then hardened to RC46-49 to match the temper of our bedknives and original equipment bedknives. All R&R Reels are cylindrically ground on bearing surfaces and then relief ground. Reels are then precision computer balanced for extended bearing and reel life. R&R Products Reels are guaranteed against defects in material and workmanship for the life of the reel under normal use.

- High Carbon-Boron Alloy Steel
- Cylindrically Ground on Bearing Surfaces
- Precision Computer Balanced