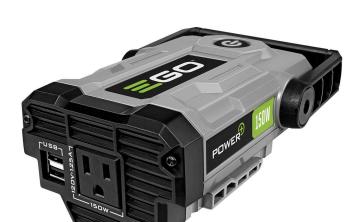

## Details

Introducing the Nexus Escape. Power when you want it, power when you need it. Built tough with a 120-Volt AC power outlet to power anything from a tablet, your lamps, even your TV in a power outage. Compatible with all EGO POWER+ ARC Lithium batteries (sold separately) to deliver Power Beyond Belief. Please note: This product is restricted from air freight, and will only be shipped ground freight Please note: This product is considered either bulky or otherwise restricted from shipment by air, and will only be shipped ground freight.

- Built Tough with a 120V AC Power Outlet & 2 USB Ports
- Power Anything from a Tablet and Laptop While Out and About, Lamps in the House, Even Your TV and Router in a Power Outage
- Use an EGO Battery to Power the Escape
- Battery Sold Separately