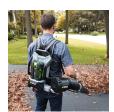

## **Details**

The EGO POWER+ 600 CFM Backpack Blower is 8 times quieter and weighs half as much as comparable gas blowers. Turbine-fan engineering moves air at a staggering 600 CFM. Variable-speed control allows you to dial the power up or down for superior control, from 320 cubic feet per minute to 600 cubic feet per minute, and the turbo button gives you max power for heavy-debris-clearing power. The Backpack Blower's high-efficiency brushless motor delivers longer run time, low vibrations and an extended motor life. Compatible with all EGO POWER+ ARC Lithium batteries (available separately) to deliver Power Beyond Belief. Please note: This product is restricted from air freight, and will be shipped ground freight.

- Variable Speed 260 CFM to 600 CFM
- Weather-resistant construction
- Maximum air velocity 145 MPH
- High-efficiency brushless motor
- Turbine fan engneering
- Adjustable tube length
- 8 times quieter than gas-powered backpack blowers
- Adjustable harness with waist belt
- Bare Tool Only