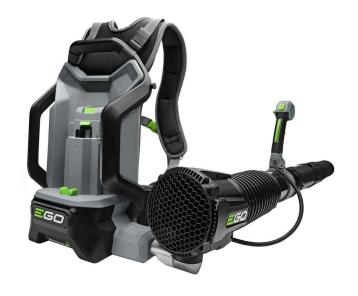

## **Details**

The EGO POWER+ 600 CFM Backpack Blower is 8 times quieter and weighs half as much as comparable gas blowers. Turbine-fan engineering moves air at a staggering 600 CFM. Variable-speed control allows you to dial the power up or down for superior control, from 320 cubic feet per minute to 600 cubic feet per minute, and the turbo button gives you max power for heavy-debris-clearing power. The Backpack Blower's high-efficiency brushless motor delivers longer run time, low vibrations and an extended motor life. Compatible with all EGO POWER+ ARC Lithium batteries (available separately) to deliver Power Beyond Belief. Please note: This product is restricted from air freight, and will be shipped ground freight.

- Variable Speed 260 CFM to 600 CFM
- Weather-resistant construction
- Maximum air velocity 145 MPH
- High-efficiency brushless motor
- Turbine fan engneering
- Adjustable tube length
- 8 times quieter than gas-powered backpack blowers
- Adjustable harness with waist belt
- Bare Tool Only