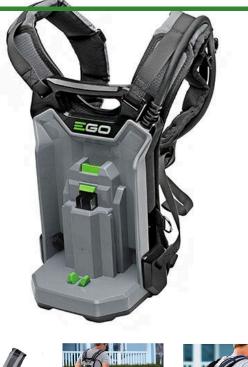

## Details

The EGO POWER+ Backpack Link adds more run time and less weight to your EGO tools. The Backpack Link is a universal system allowing the user to put the weight of any EGO battery on your back rather than on the tool or in your hand for convenience. Connect the Backpack Link to any of your handheld EGO tools to reduce fatigue, while providing proper support to accomplish all your landscaping tasks. Constructed with padded shoulder straps, a chest buckle and hook. Carry the weight of the battery on your back, not on the tool. Get the bigger jobs done faster with the POWER+ Backpack Link. Compatible with all EGO POWER+ ARC Lithium batteries (available separately) to deliver Power Beyond Belief. Please note: This product is restricted from air freight and will only be shipped ground freight.

Please note: This product is considered either bulky or otherwise restricted from shipment by air, and will only be shipped ground freight.

- Carry Any EGO Battery On Your Back Rather Than On the Tool
- Add More Run Time to Your Handheld Tools, Not Weight
- Suitable for Use with ALL EGO Handheld Tools
- Weather-Resistant Construction
- Compatible with All EGO POWER+ 56V Batteries