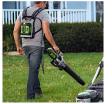

## Details

The EGO POWER+ Backpack Link adds more run time and less weight to your EGO tools. The Backpack Link is a universal system allowing the user to put the weight of any EGO battery on your back rather than on the tool or in your hand for convenience. Connect the Backpack Link to any of your handheld EGO tools to reduce fatigue, while providing proper support to accomplish all your landscaping tasks. Constructed with padded shoulder straps, a chest buckle and hook. Carry the weight of the battery on your back, not on the tool. Get the bigger jobs done faster with the POWER+ Backpack Link. Compatible with all EGO POWER+ ARC Lithium batteries (available separately) to deliver Power Beyond Belief. Please note: This product is restricted from air freight and will only be shipped ground freight.

Please note: This product is considered either bulky or otherwise restricted from shipment by air, and will only be shipped ground freight.

- Carry Any EGO Battery On Your Back Rather Than On the Tool
- Add More Run Time to Your Handheld Tools, Not Weight
- Suitable for Use with ALL EGO Handheld Tools
- Weather-Resistant Construction
- Compatible with All EGO POWER+ 56V Batteries