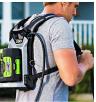

## Details

The EGO POWER+ Backpack Link adds more run time and less weight to your EGO tools. The Backpack Link is a universal system allowing the user to put the weight of any EGO battery on your back rather than on the tool or in your hand for convenience. Connect the Backpack Link to any of your handheld EGO tools to reduce fatigue, while providing proper support to accomplish all your landscaping tasks. Constructed with padded shoulder straps, a chest buckle and hook. Carry the weight of the battery on your back, not on the tool. Get the bigger jobs done faster with the POWER+ Backpack Link. Compatible with all EGO POWER+ ARC Lithium batteries (available separately) to deliver Power Beyond Belief. Please note: This product is restricted from air freight and will only be shipped ground freight.

Please note: This product is considered either bulky or otherwise restricted from shipment by air, and will only be shipped ground freight.

- Carry Any EGO Battery On Your Back Rather Than On the Tool
- Add More Run Time to Your Handheld Tools, Not Weight
- Suitable for Use with ALL EGO Handheld Tools
- Weather-Resistant Construction
- Compatible with All EGO POWER+ 56V Batteries