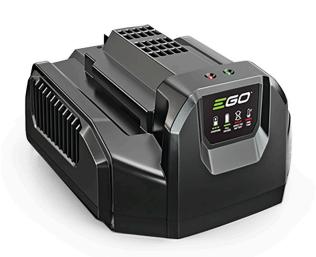

## EGO 210w Power+ 56 Volt Charger

REGCH2100

## Details

The EGO POWER+ 56 Volt Charger boasts industry leading recharge times. In just 40 minutes, a depleted 2.0 Ah battery can be fully recharged with the 56-Volt Charger. The active cooling fan system supports rapid charging without overheating. The quick recharge capability ensures limited downtime with any battery in the EGO platform. Please note: This product is restricted from air freight, and will only be shipped ground freight

- Industry's Leading Recharge Time
- Integrated Fuel Gauge Shows How Much Power is Left in the Battery
- Integrated LED Charge Indicator Lights Shows Charge Amount
- Fan Cooled Preventing Battery and Charger From Overheating
- Charges All EGO POWER+ Batteries
- Approximate Charge Time from Zero to Full Charge as Follows:
- 2..0 Ah Battery 40 Minutes
- 2.5 Ah Battery 50 Minutes
- 4.0 Ah Battery 80 Minutes
- 5.0 Ah Battery 100 Minutes
- 7.5 Ah Battery 145 Minutes
- Complies with CEC Requirements