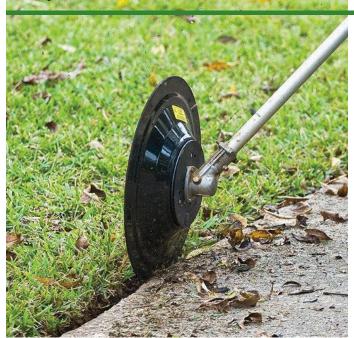

## **Details**

The EDGIT PRO is a trimming and edging guide for straight shaft trimmers. It indicates where the trimmer's string is cutting and holds the trimmer's spinning string in the groove. The EDGIT PRO 14" disk rolls down the edge like a measuring wheel, guiding the string as it cuts a half-inch wide groove, producing perfect vertical edges on mulch beds, curbs and sidewalks... as fast as you can walk. Hold the trimmer level and use it as a mower deck. Use it to trim and mow bunker faces, plus edge sand traps, paved cart paths, sidewalks, curbs and mulched beds. For use on straight shaft trimmers only. Diameter 14".

- Precise guide for accurate edging
- Cuts 1/2" wide groove
- Can be used as mower deck
- 14" diameter