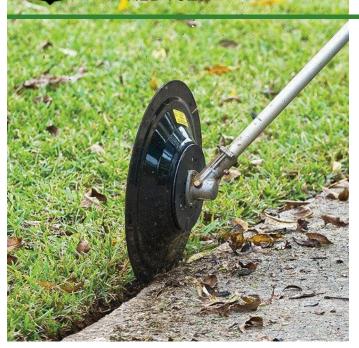

## Details

The EDGIT PRO is a trimming and edging guide for straight shaft trimmers. It indicates where the trimmer's string is cutting and holds the trimmer's spinning string in the groove. The EDGIT PRO 14" disk rolls down the edge like a measuring wheel, guiding the string as it cuts a half-inch wide groove, producing perfect vertical edges on mulch beds, curbs and sidewalks... as fast as you can walk. Hold the trimmer level and use it as a mower deck. Use it to trim and mow bunker faces, plus edge sand traps, paved cart paths, sidewalks, curbs and mulched beds. For use on straight shaft trimmers only. Diameter 14".

- Precise guide for accurate edging
- Cuts 1/2" wide groove
- Can be used as a mower deck