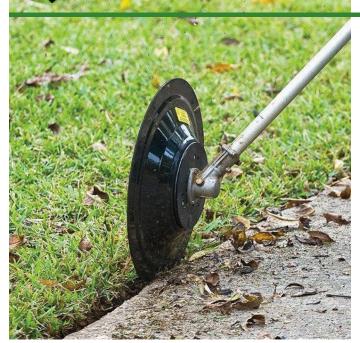

## **Details**

The EDGIT PRO is a trimming and edging guide for straight shaft trimmers. It indicates where the trimmer's string is cutting and holds the trimmer's spinning string in the groove. The EDGIT PRO 14" disk rolls down the edge like a measuring wheel, guiding the string as it cuts a half-inch wide groove, producing perfect vertical edges on mulch beds, curbs and sidewalks... as fast as you can walk. Hold the trimmer level and use it as a mower deck. Use it to trim and mow bunker faces, plus edge sand traps, paved cart paths, sidewalks, curbs and mulched beds. For use on straight shaft trimmers only. Diameter 14".