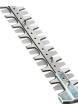

## **Echo SHC-225S Shafted Hedge Trimmer 20in**

RECSHC225S

The ECHO SHC-225S gas hedge trimmer is ideal for cutting low growth and smaller shrubs with a 20 in. short-shaft length with 21 in. double-sided, double-reciprocating RazorEdge blades for long-lasting sharpness and cutting performance. Enjoy maximum maneuverability, 1-30 starting system, vibration reduction system for increased comfort, and over-molded left and right-handed grips. 21.2cc. 20 in. shaft. 12.3 lbs.

Please note: This product is considered either bulky or otherwise restricted from shipment by air, and will only be shipped ground freight.

- 21.2 cc Professional-Grade , 2-Stroke Engine for Outstanding Performance
- 21 in Double-Sided, Double-Reciprocating RazorEdge Blades for Long-Lasting Sharpness
- 20 in Shaft Length for Easy Maneuverability
- Commercial-Dukty Air Filtration System for Long Engine Life
- Vibration Reduction System for Increased Comfort
- i-30 Starting System for Reduced Effort Starting

## **Specifications**

Manufacturer Echo Blade Length 21 in

Engine Displacement 21.2 cc (1.3 cu in)

Fuel Capacity 14.2 fl oz Shaft Length 20 in Starting System i-30 Weight (lbs) 12.3 lb

**Gritmaster** 

309 Percy Osborn Road Morningside, 4001