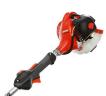

## **Echo SHC-225S Shafted Hedge Trimmer 20in**

RECSHC225S

The ECHO SHC-225S gas hedge trimmer is ideal for cutting low growth and smaller shrubs with a 20 in. short-shaft length with 21 in. double-sided, double-reciprocating RazorEdge blades for long-lasting sharpness and cutting performance. Enjoy maximum maneuverability, 1-30 starting system, vibration reduction system for increased comfort, and over-molded left and right-handed grips. 21.2cc. 20 in. shaft. 12.3 lbs.

Please note: This product is considered either bulky or otherwise restricted from shipment by air, and will only be shipped ground freight.

- 21.2 cc Professional-Grade , 2-Stroke Engine for Outstanding Performance
- 21 in Double-Sided, Double-Reciprocating RazorEdge Blades for Long-Lasting Sharpness
- 20 in Shaft Length for Easy Maneuverability
- Commercial-Dukty Air Filtration System for Long Engine Life
- Vibration Reduction System for Increased Comfort
- i-30 Starting System for Reduced Effort Starting

## **Specifications**

Manufacturer Echo Blade Length 21 in

Engine Displacement 21.2 cc (1.3 cu in)

Fuel Capacity 14.2 fl oz Shaft Length 20 in Starting System i-30 Weight (lbs) 12.3 lb

**Gritmaster** 

309 Percy Osborn Road Morningside, 4001