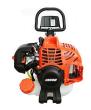

## **Echo SHC-225S Shafted Hedge Trimmer 20in**

RECSHC225S

The ECHO SHC-225S gas hedge trimmer is ideal for cutting low growth and smaller shrubs with a 20 in. short-shaft length with 21 in. double-sided, double-reciprocating RazorEdge blades for long-lasting sharpness and cutting performance. Enjoy maximum maneuverability, 1-30 starting system, vibration reduction system for increased comfort, and over-molded left and right-handed grips. 21.2cc. 20 in. shaft. 12.3 lbs.

Please note: This product is considered either bulky or otherwise restricted from shipment by air, and will only be shipped ground freight.

- 21.2 cc Professional-Grade , 2-Stroke Engine for Outstanding Performance
- 21 in Double-Sided, Double-Reciprocating RazorEdge Blades for Long-Lasting Sharpness
- 20 in Shaft Length for Easy Maneuverability
- Commercial-Dukty Air Filtration System for Long Engine Life
- Vibration Reduction System for Increased Comfort
- i-30 Starting System for Reduced Effort Starting

## **Specifications**

Manufacturer Echo Blade Length 21 in

Engine Displacement 21.2 cc (1.3 cu in)

Fuel Capacity 14.2 fl oz Shaft Length 20 in Starting System i-30 Weight (lbs) 12.3 lb

**Gritmaster** 

309 Percy Osborn Road Morningside, 4001