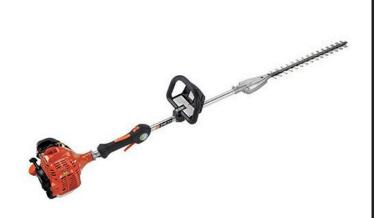

## **Echo SHC-225S Shafted Hedge Trimmer 20in**

RECSHC225S

The ECHO SHC-225S gas hedge trimmer is ideal for cutting low growth and smaller shrubs with a 20 in. short-shaft length with 21 in. double-sided, double-reciprocating RazorEdge blades for long-lasting sharpness and cutting performance. Enjoy maximum maneuverability, 1-30 starting system, vibration reduction system for increased comfort, and over-molded left and right-handed grips. 21.2cc. 20 in. shaft. 12.3 lbs.

Please note: This product is considered either bulky or otherwise restricted from shipment by air, and will only be shipped ground freight.

- 21.2 cc Professional-Grade , 2-Stroke Engine for Outstanding Performance
- 21 in Double-Sided, Double-Reciprocating RazorEdge Blades for Long-Lasting Sharpness
- 20 in Shaft Length for Easy Maneuverability
- Commercial-Dukty Air Filtration System for Long Engine Life
- Vibration Reduction System for Increased Comfort
- i-30 Starting System for Reduced Effort Starting

## **Specifications**

Manufacturer Echo Blade Length 21 in

Engine Displacement 21.2 cc (1.3 cu in)

Fuel Capacity 14.2 fl oz Shaft Length 20 in Starting System i-30 Weight (lbs) 12.3 lb

**Gritmaster** 

309 Percy Osborn Road Morningside, 4001