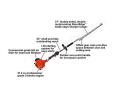

## **Echo SHC-225 Shafted Hedge Trimmer 33in**

RECSHC225

ECHO SHC-225 gas hedge trimmer with a 33 in. medium-shaft provides maneuverability and reach with 21 in. double-sided, double-reciprocating RazorEdge blades for long-lasting sharpness and cutting performance. Features 1-30 starting system, 21.2cc professional-grade, 2-stroke engine for performance, vibration reduction system for increased comfort and over-molded left and right-handed grips. 21.2cc. 33 in. shaft. 12.1 lbs. Please note: This product is considered either bulky or otherwise restricted from shipment by air, and will only be shipped ground freight.

- 21.2 cc Professional-Grade , 2-Stroke Engine for Outstanding Performance
- 21 in Double-Sided, Double-Reciprocating RazorEdge Blades for Long-Lasting Sharpness
- 33 in Shaft Length for Easy Maneuverability and Reach
- Commercial-Dukty Air Filtration System for Long Engine Life
- Vibration Reduction System for Increased Comfort
- i-30 Starting System for Reduced Effort Starting