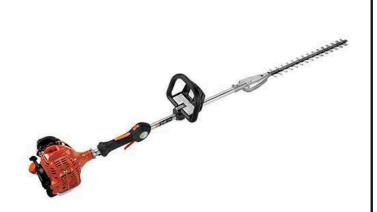

## **Echo SHC-225 Shafted Hedge Trimmer 33in**

RECSHC225

ECHO SHC-225 gas hedge trimmer with a 33 in. medium-shaft provides maneuverability and reach with 21 in. double-sided, double-reciprocating RazorEdge blades for long-lasting sharpness and cutting performance. Features 1-30 starting system, 21.2cc professional-grade, 2-stroke engine for performance, vibration reduction system for increased comfort and over-molded left and right-handed grips. 21.2cc. 33 in. shaft. 12.1 lbs. Please note: This product is considered either bulky or otherwise restricted from shipment by air, and will only be shipped ground freight.

- 21.2 cc Professional-Grade , 2-Stroke Engine for Outstanding Performance
- 21 in Double-Sided, Double-Reciprocating RazorEdge Blades for Long-Lasting Sharpness
- 33 in Shaft Length for Easy Maneuverability and Reach
- Commercial-Dukty Air Filtration System for Long Engine Life
- Vibration Reduction System for Increased Comfort
- i-30 Starting System for Reduced Effort Starting

## **Specifications**

Manufacturer Echo Blade Length 21 in

Engine Displacement 21.2 cc (1.3 cu in)

Fuel Capacity 14.2 fl oz Shaft Length 33 in Starting System i-30 Weight (lbs) 12.1 lb

**Gritmaster** 

309 Percy Osborn Road Morningside, 4001 0313035785