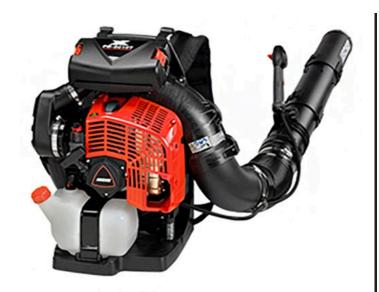

## **Details**

The PB-8010T tube mount backpack blower features an incredible 79.9 cc 2-stroke engine with a lightweight, innovative carbon fiber frame. The 3.6 in diameter blower tube provides maximum air flow. An oversized pleated paper main filter and foam prefilter allow for use in high-dust areas, along with tool-less latches for easy in-field maintenance. The 83.8 oz fuel tank provide for long run times, padded backpack straps and backrest for comfort. Fan intake circulates air and cools user's back. Tubemount. 79.9 cc, 1071 cfm, 211 mph, 24.5 lb. Please note: This product is considered either bulky or otherwise restricted from shipment by air, and will only be shipped ground freight.

- 79.9 cc Power Boost Engine
- Lightweight Carbon Fiber Frame and Fan
- Large See-through Fuel Tank
- 44 N Blower Force
- 3.6" (91 mn) Diameter Blower Pipes for Maximum Flow
- Fan Intake Circulates Air and Cools User's Back
- Heavy-Duty Backpack Straps for All-day Comfort
- Tube Wear Ring Reduces Wear
- Top-Munted Tool-Less Filter Access for Easy In-field
- dB(A) 80