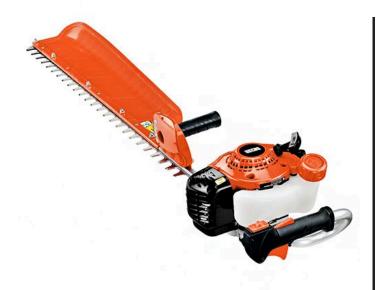

## Details

The Echo HCS-3810 single-sided hedge trimmer with 38 in blades, has a full-length debris shield to help sweep away the hedge clippings. Well maintained hedges, bushes and shrubs keep outdoor living spaces looking their best while enhancing their natural beauty. This lightweight hedge trimmer gives you an advanced cut with a 21.2cc engine and exclusive Razor Edge blades with 3-sided teeth for longer cutting performance. Rubber front and rear grip provides comfort and reduced vibration for the operator. 21.2cc. 38 in. Blades. 10.8 lbs. Please note: This product is considered either bulky or otherwise restricted from shipment by air, and will only be shipped ground freight.

- Full-length debris shield for reduced cleanup time
- 38 in. RazorEdge Blades with 3-Sided Teeth
- Rubber Front and Rear Grip for Comfort and Reduced Vibration
- Vibration Reducing Features for Operator Comfort
- i-30 Starter
- Forward Facing Exhaust to Protect Bushes and Shrubs
- 21.2cc Professional Grade 2 Stroke Gas Engine
- Lightweight 10.2 lbs.

## **Specifications**

| Manufacturer        | Echo                |
|---------------------|---------------------|
| Blade Length        | 38 in               |
| Carburetor          | Rotary              |
| Engine Displacement | 21.2 cc (1.3 cu in) |
| Fuel Capacity       | 12.5 fl oz          |
| Starting System     | i-30                |
| Weight (lbs)        | 10.8 lb             |