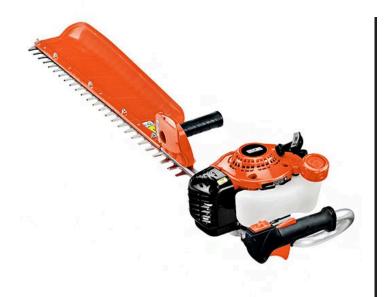

## Echo HCS-2810 Hedge Trimmer 28in 21.2CC Single Sided RECHCS2810

## Details

Add beauty and grace to what nature provided with the ECHO HCS-2810 single-sided hedge trimmer. Not only does it take a little off the top of your hedges but the debris shield sweeps away the trimmings. This lightweight hedge trimmer gives you an advanced cut with a 21.2cc engine and exclusive RazorEdge blades with 3-sided teeth for longer cutting performance. Rubber front and rear grip provides comfort and reduced vibration for the operator. 21.2cc 28 in Iblade. 10.2 lbs. Please note: This product is considered either bulky or otherwise restricted from shipment by air, and will only be shipped ground freight.

- Full-length Debris Shield for Reduced Cleanup Time
- 28 in. RazorEdge Blades with 3-sided Teeth for Longer Cutting Performance
- Rubber Front and Rear Grip Provides Comfort and Reduced Vibration
- Forward Facing Exhaust Prevents Damage to Bushes
- Magnesium Gear Case
- 20.2cc Professional-Grade 2 Stroke Gas Engine