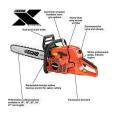

### Gritmaster

309 Percy Osborn Road Morningside, 4001 0313035785 https://gritmaster.rrproducts.com/

- 59.8cc Professional-grade 2-stroke engine
- Full Wrap Handle for Better Grip
- Inertia Chain Break Stops Chain in a Fraction of a Second
- G-Force Engine Air Pre-Cleaner Maintains Clean Air Supply to Engine
- Decompression Valve for Easier Starter Rope Pulling
- Automatic Adjustable Clutch-driven Oiler
- Professional-grade Magnesium Sprocket Cover and Crank Case
- Translucent Fuel Tank
- Dual Post Chain Braked
- 20 in.