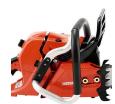

## Echo CS-620PW Chain Saw w/Wrap Handle - 20in - 59.8CC Rear Handle

RECCS620PW-20

The Echo CS-620PW Chain Saw features the highest horsepower displacement making it ideal for the arborist, logger or for firewood cutting. Features a full wrap aluminum handle with rubber grip to give the user more hand position options. Enjoy top-ofthe line technology with a digital ignition system that automatically adjusts the engine timing for optimum performance plus a tool-less G-force air cleaner, air filter cover, a magnesium crankcase and sprocket guard, see-through fuel tank and side-a access chain tensioner for quick and easy adjustments. 59.8cc,

### Gritmaster

309 Percy Osborn Road Morningside, 4001 0313035785 https://gritmaster.rrproducts.com/

- 59.8cc Professional-grade 2-stroke engine
- Full Wrap Handle for Better Grip
- Inertia Chain Break Stops Chain in a Fraction of a Second
- G-Force Engine Air Pre-Cleaner Maintains Clean Air Supply to Engine
- Decompression Valve for Easier Starter Rope Pulling
- Automatic Adjustable Clutch-driven Oiler
- Professional-grade Magnesium Sprocket Cover and Crank Case
- Translucent Fuel Tank
- Dual Post Chain Braked
- 20 in.