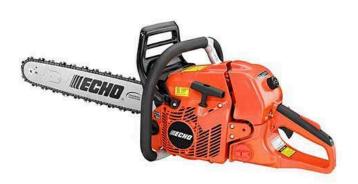

## Echo CS-620PW Chain Saw w/Wrap Handle - 20in - 59.8CC Rear Handle

RECCS620PW-20

The Echo CS-620PW Chain Saw features the highest horsepower displacement making it ideal for the arborist, logger or for firewood cutting. Features a full wrap aluminum handle with rubber grip to give the user more hand position options. Enjoy top-ofthe line technology with a digital ignition system that automatically adjusts the engine timing for optimum performance plus a tool-less G-force air cleaner, air filter cover, a magnesium crankcase and sprocket guard, see-through fuel tank and side-a access chain tensioner for quick and easy adjustments. 59.8cc,

# Echo CS-620PW Chain Saw w/Wrap Handle - 20in - 59.8CC Rear Handle

RECCS620PW-20

Fuel Capacity Ignition System Oiling System

Starting System Weight (lbs) 21.80 fl oz Digital Automatic / Adjustable Clutch-Driven Standard 14.1 lb