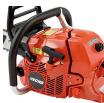

## Echo CS-620PW Chain Saw w/Wrap Handle - 20in - 59.8CC Rear Handle

RECCS620PW-20

The Echo CS-620PW Chain Saw features the highest horsepower displacement making it ideal for the arborist, logger or for firewood cutting. Features a full wrap aluminum handle with rubber grip to give the user more hand position options. Enjoy top-ofthe line technology with a digital ignition system that automatically adjusts the engine timing for optimum performance plus a tool-less G-force air cleaner, air filter cover, a magnesium crankcase and sprocket guard, see-through fuel tank and side-a access chain tensioner for quick and easy adjustments. 59.8cc,

### Gritmaster

309 Percy Osborn Road Morningside, 4001 0313035785 https://gritmaster.rrproducts.com/

- 59.8cc Professional-grade 2-stroke engine
- Full Wrap Handle for Better Grip
- Inertia Chain Break Stops Chain in a Fraction of a Second
- G-Force Engine Air Pre-Cleaner Maintains Clean Air Supply to Engine
- Decompression Valve for Easier Starter Rope Pulling
- Automatic Adjustable Clutch-driven Oiler
- Professional-grade Magnesium Sprocket Cover and Crank Case
- Translucent Fuel Tank
- Dual Post Chain Braked
- 20 in.