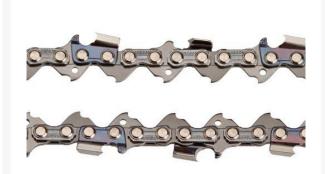

## Details

ECHO's 18 in. replacement chain (20LPX72CQ) is designed with professional loggers and forest workers in mind. Power and precision are the name of the game with this chain. The low-vibration full chisel cutters deliver ultimate performance, while the offset depth gauges prevent cutters from driving into the sidewall, which in turn provides a smoother cut. The enhanced cutter coating provides superior protection against corrosion resistance. By replacing your chain with a genuine ECHO replacement chainsaw chain that's been manufactured to deliver maxium performance and reliability you help to extend the life of your chainsaw bar and keep your equipment running at peak performance.

- Full chisel cutters with offset depth gauges
- Compatible with 18F0LD3372C ECHO guide bar for CS-501P
- Speed, power and precision for a smooth cut
- Special coated cutters for extended protection
- Top plate filing indicators make sharpening easier
- Standard sequence cutting type
- .050" gauge and .325" pitch
- Drive link count 72