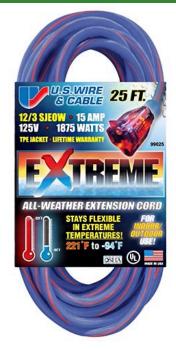

## 25', 12/3 Sjeow, 1875 Watts, Extreme Extension Cord, Lighted End, Blue RE99025

## Details

The EXTREME 300V All Weather Extension Cord is constructed of 100% TPE compound providing maximum flexibility, abrasion and oil resistance. Power indicator light shows when power is on. The cords are lightweight and tangle-free. Wire cord sets are double insulated with solid molded plugs. Cords will not mar floors or walls and resistant to abrasion and deterioration from moisture and sunlight. Temperature rating of +221 F to -94 F (+105a to -70 C).