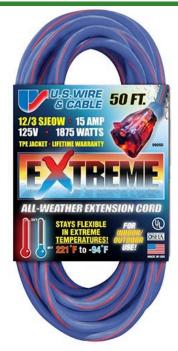

## 50', 12/3 Sjeow, 1875 Watts, Extreme Extension Cord, Lighted End, Blue RE99050

## **Details**

The EXTREME 300V All Weather Extension Cord is constructed of 100% TPE compound providing maximum flexibility, abrasion and oil resistance. Power indicator light shows when power is on. The cords are lightweight and tangle-free. Wire cord sets are double insulated with solid molded plugs. Cords will not mar floors or walls and resistant to abrasion and deterioration from moisture and sunlight. Temperature rating of +221 F to -94 F (+105a to -70 C).