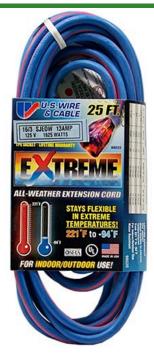

## 25', 16/3 Sjeow, 1625 Watts, Extreme **Extension Cord, Lighted End, Blue** RE97025

## **Details**

The EXTREME 300V All Weather Extension Cord is constructed of 100% TPE compound providing maximum flexibility, abrasion and oil resistance. Power indicator light shows when power is on. The cords are lightweight and tangle-free. Wire cord sets are double insulated with solid molded plugs. Cords will not mar floors or walls and resistant to abrasion and deterioration from moisture and sunlight. Temperature rating of +221 F to -94 F (+105a to -70 C).