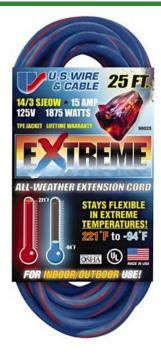

## 25', 14/3 Sjeow, 1875 Watts, Extreme Extension Cord, Lighted End, Blue RE98025

## **Details**

The EXTREME 300V All Weather Extension Cord is constructed of 100% TPE compound providing maximum flexibility, abrasion and oil resistance. Power indicator light shows when power is on. The cords are lightweight and tangle-free. Wire cord sets are double insulated with solid molded plugs. Cords will not mar floors or walls and resistant to abrasion and deterioration from moisture and sunlight. Temperature rating of +221 F to -94 F (+105a to -70 C).