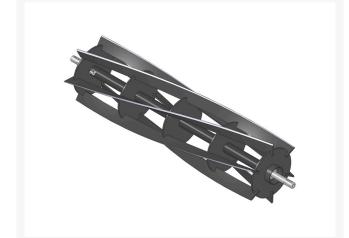

# Reel - 6 Blade RE838-6

### Details

R&R Reel blades are manufactured from high carbon-boron alloy steel and then hardened to RC46-49 to match the temper of our bedknives and original equipment bedknives. All R&R Reels are cylindrically ground on bearing surfaces and then relief ground. Reels are then precision computer balanced for extended bearing and reel life. R&R Products Reels are guaranteed against defects in material and workmanship for the life of the reel under normal use.

- High Carbon-Boron Alloy Steel
- Cylindrically Ground on Bearing Surfaces
- Precision Computer Balanced