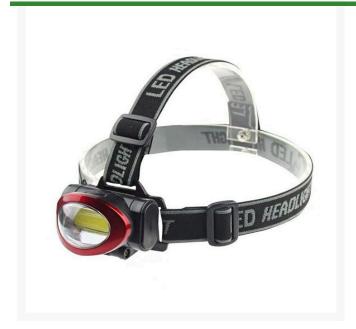

## **Details**

The 120 Lumen Voltec LED head lamp is ideal for hands-free lighting on the job, at home or recreation. This super bright, high power 3W COB LED white light offers settings of high, low and flashing. The adjustable headband provides proper and comfortable fit while the adjustable lamp beam directs the light where you it the most. Lightweight. Uses (3) AAA batteries, included. Black.

- Super Bright High Power 3W COB LED
- 3 Light Settings (Hi/Low/Flashing)
- Super Bright White Light with Low Heat Output
- Adjustable Head Lamp for Light Direction
- Uses 3AA Replaceable Batteries