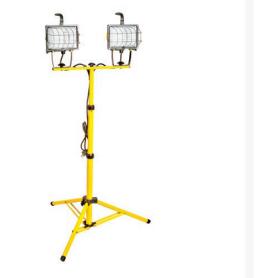

## Halogen Tripod Work Light RE8-00211

## Details

Portable telescopic tripod, equipped with twin-head work lights with 500 watt Halogen bulbs, provides a total of 1000 watts of light on your job. Tripod extends 5 feet with adjustable knobs to allow lights to tilt and swivel or be removed for multiple use. Lights feature "S" type base for stability and tempered glass with metal grill for safety. On/off switch on each light. Bulbs and 5' cord included.

- Twin-head work lights
- Two 500 Watt halogen bulbs
- Tripod extend 5'
- Adjustable knobs tilt and swivel lights
- Tempered glass & metal grill for safety
- Each light has on/off switch
- Bulbs and 5' cord included