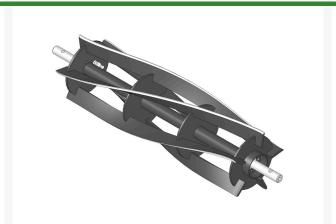

# Reel - 5 Blade Wing Unit RE360

#### **Details**

R&R Reel blades are manufactured from high carbon-boron alloy steel and then hardened to RC46-49 to match the temper of our bedknives and original equipment bedknives. All R&R Reels are cylindrically ground on bearing surfaces and then relief ground. Reels are then precision computer balanced for extended bearing and reel life. R&R Products Reels are guaranteed against defects in material and workmanship for the life of the reel under normal use.

- High Carbon-Boron Alloy Steel
- Cylindrically Ground on Bearing Surfaces
- Precision Computer Balanced