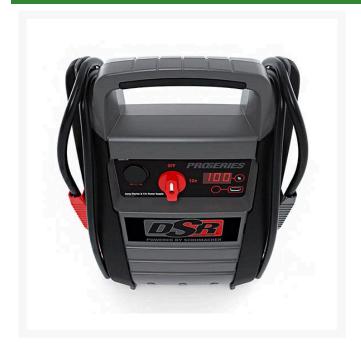

## Schumacher Dsr Proseries 2200 Peak Amp Jump Starter with Digital Display RDSR114

## **Details**

This professional grade DSR114 12V Jump Starter with 2200 peak amp power and 525 cranking amps, 350 CCA is ideal for starting a dead battery in an emergency. You may also charge any electric device with the 2.1A USB power source. Features an ON/OFF switch, LED digital display, and reverse connection warning. 72 inch power cables.. Schu Eco Energy. DOE compliant.

- 525 CA, 525 CCA Powerful Performance
- High Output AGM Battery
- 2A External Automatic Charger
- 2.1A USB Port
- 12V DC Outlet
- Digital Display
- ON/OFF Switch
- Reverse Connection Warning
- Schu Eco-Energy Meets the Highest Standards
- DOE Compliant