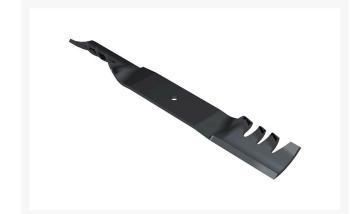

## Details

Mulching mower blades increase efficiency and productivity. The patented Faltor mulching "teeth" circulate cut grass back into the deck multiple times creating a finer cut and better looking turf.

### Specifications

Manufacturer Blade Length Blade Thickness Blade Width Center Hole Dia. Cutting Rotation R&R Products 19 in .255 in 2.5 in .505 in Clockwise (RH)