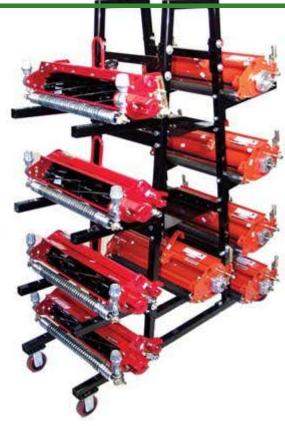

## **Details**

Protect your Greensmower cutting units and conserve floor space in your maintenance facility with this convenient R&R racking system. Welded Aframe design provides solid, rigid construction. Adjustable steel arms bolt in place to accommodate up to 9 Greensmower cutting units. Two additional solid metal shelves in the center of the rack are designed for bedknives, rollers or miscellaneous storage. It's made of heavy duty tubular steel for a lifetime of service. Optional easy roll wheels allow racks to be stored close together or pulled to desired area. Powder-coated finish. Easy to assemble. 67" H x 56" L x 18" W.