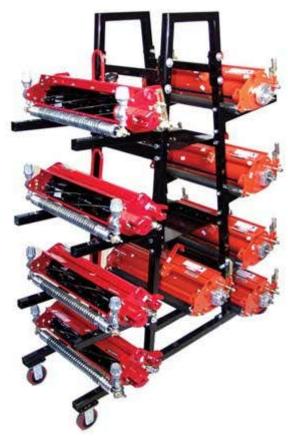

# **Cutting Unit Rack - Greensmower** R1050

#### **Details**

Protect your Greensmower cutting units and conserve floor space in your maintenance facility with this convenient R&R racking system. Welded Aframe design provides solid, rigid construction. Adjustable steel arms bolt in place to accommodate up to 9 Greensmower cutting units. Two additional solid metal shelves in the center of the rack are designed for bedknives, rollers or miscellaneous storage. It's made of heavy duty tubular steel for a lifetime of service. Optional easy roll wheels allow racks to be stored close together or pulled to desired area. Powder-coated finish.

Easy to assemble. 67" H x 56" L x 18" W. Please note: Due to excessive air freight charges, this item will be shipped ground freight.