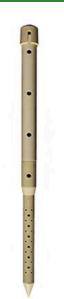

## **Details**

Promote a healthy, deep root system for trees and shrubs by delivering water and nutrients directly to their roots. Eliminates water run-off or evaporation. This sturdy PVC pipe is designed with a 10" ventilated pointed end and an ABS cap for driving into the ground with a slege hammer, if necessary. A 1/4" drip line is positioned in the cap, water runs down the ventilated tube and deep into the ground while filtering rocks and dirt from entering the device. Or, remove cap and fill pipe with a water hose. Powder or granulated nutrients may be poured into stake. As the plant grows, reposition stake. Ideal for sloped areas. Hassle-free, maintenance-free.