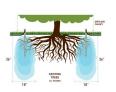

## **Details**

Promote a healthy, deep root system for trees and shrubs by delivering water and nutrients directly to their roots. Eliminates water run-off or evaporation. This sturdy PVC pipe is designed with a 10" ventilated pointed end and an ABS cap for driving into the ground with a slege hammer, if necessary. A 1/4" drip line is positioned in the cap, water runs down the ventilated tube and deep into the ground while filtering rocks and dirt from entering the device. Or, remove cap and fill pipe with a water hose. Powder or granulated nutrients may be poured into stake. As the plant grows, reposition stake. Ideal for sloped areas. Hassle-free, maintenance-free.