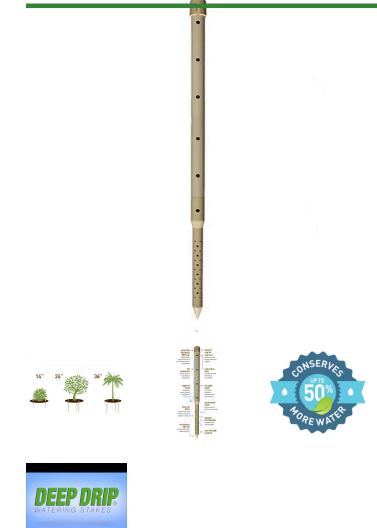

## Deep Drip Stake - 36 in RDD36

## Details

Promote a healthy, deep root system for trees and shrubs by delivering water and nutrients directly to their roots. Eliminates water run-off or evaporation. This sturdy PVC pipe is designed with a 10" ventilated pointed end and an ABS cap for driving into the ground with a slege hammer, if necessary. A 1/4" drip line is positioned in the cap, water runs down the ventilated tube and deep into the ground while filtering rocks and dirt from entering the device. Or, remove cap and fill pipe with a water hose. Powder or granulated nutrients may be poured into stake. As the plant grows, reposition stake. Ideal for sloped areas. Hassle-free, maintenance-free.

## Specifications

Manufacturer Length Deep Drip 36 in