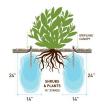

## **Details**

Promote a healthy, deep root system for trees and shrubs by delivering water and nutrients directly to their roots. Eliminates water run-off or evaporation. This sturdy PVC pipe is designed with a 10" ventilated pointed end and an ABS cap for driving into the ground with a slege hammer, if necessary. A 1/4" drip line is positioned in the cap, water runs down the ventilated tube and deep into the ground while filtering rocks and dirt from entering the device. Or, remove cap and fill pipe with a water hose. Powder or granulated nutrients may be poured into stake. As the plant grows, reposition stake. Ideal for sloped areas. Hassle-free, maintenance-free.