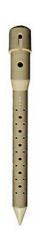

## Deep Drip Stake - 14 in RDD14

## **Details**

Promote a healthy, deep root system for trees and shrubs by delivering water and nutrients directly to their roots. Eliminates water run-off or evaporation. This sturdy PVC pipe is designed with a 10" ventilated pointed end and an ABS cap for driving into the ground with a slege hammer, if necessary. A 1/4" drip line is positioned in the cap, water runs down the ventilated tube and deep into the ground while filtering rocks and dirt from entering the device. Or, remove cap and fill pipe with a water hose. Powder or granulated nutrients may be poured into stake. As the plant grows, reposition stake. Ideal for sloped areas. Hassle-free, maintenance-free.