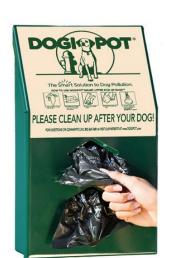

## Dogipot Junior Bag Dispenser - Aluminum

RD2006

## **Details**

A slightly smaller, aluminum dispenser (15.5"  $\times$  9.4"  $\times$  3.25"), is ideal for wall mounting. Filled with 2 rolls of 200 count 8"  $\times$  13" SMART pickup litter bags. Easy installation and mounting hardware included. Pet useage instructions posted on dispenser. May be post mounted; post sold separately. Forest Green.

- Ideal for wall mounting
- 400 litter bags included (2 rolls of 200 count bags)
- Installation instructions and mounting hardware included
- Front locking access panel
- 12-gauge powder coated finish

## **Specifications**

Manufacturer DOGIPOT Color Forest Green

Dimensions 15.5 in x 9.4 in x 3.25 in

Material Aluminum

Weight (lbs) 7 lb