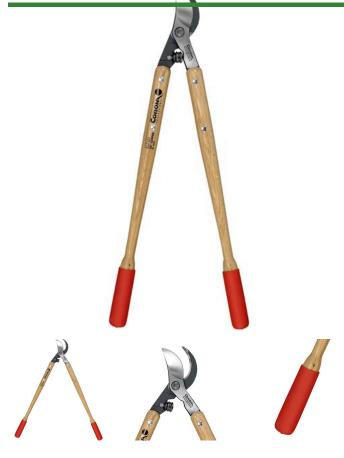

## **Corona ClassicCUT Bypass Lopper - 36in** RCWL6470

## Details

Corona ClassicCUT Bypass Loppers with tapered hickory wood handles and MAXfORGED steel blades feature a large 2-1/4in. cutting capacity. Slice effortlessly through thick stems and branches with the Radial Arc fully heat-treated steel blade with self-aligning pivot bolt. Clean, consistent cuts are made with the sap groove and bypass blade design preventing sticking and build-up. The wood handles are designed with cushioned grips and Shock Stop bumpers for operator comfort Resharpenable blades. 2-1/4 in. Blade. 36 in. Wood Handle.

- Resharpenable, Forged Radial Arc bypass blade
- Fully heat-treated steel alloy
- Forged slant-ground hook and self-cleanin sap grove
- Precision-made, selfl-aligning pivot bolt
- Tapered, boltl-on 36in Hickory handles
- 2-1/2in cut capacity