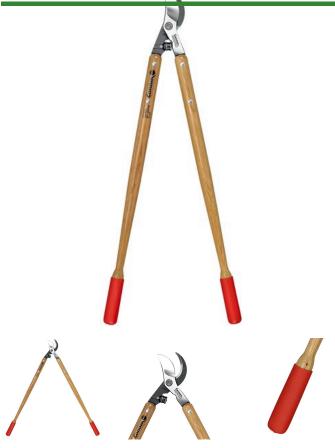

## Corona ClassicCUT Bypass Lopper - 32in.

RCWL6450

## **Details**

Corona ClassicCUT Bypass Loppers with tapered hickory wood handles and MAXfORGED steel blades feature a large 2-1/4in. cutting capacity. Slice effortlessly through thick stems and branches with the Radial Arc fully heat-treated steel blade with self-aligning pivot bolt. Clean, consistent cuts are made with the sap groove and bypass blade design preventing sticking and build-up. The wood handles are designed with cushioned grips and Shock Stop bumpers for operator comfort Resharpenable blades. 2-1/4 in. Blade. 32 in. Wood handles.

- Fully heat-treated steel alloy blades
- Self-aligning pivot bolt
- Shock Stop bumpers
- Tapered, bolt-on hickory wood handles
- Resharpenable, replaceable blades
- 2 1/4in cut capacity

## **Specifications**

Manufacturer Corona Handle Length 32 in Handle Material Hickory

**Gritmaster** 

309 Percy Osborn Road Morningside, 4001

https://gritmaster.rrproducts.com/