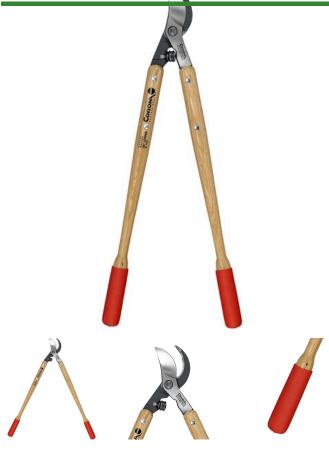

## Corona ClassicCUT Bypass Lopper - 26in.

RCWL6420

## **Details**

Corona ClassicCUT Bypass Loppers with tapered hickory wood handles and MAXfORGED steel blades feature a large 2-1/4in. cutting capacity. Slice effortlessly through thick stems and branches with the Radial Arc fully heat-treated steel blade with self-aligning pivot bolt. Clean, consistent cuts are made with the sap groove and bypass blade design preventing sticking and build-up. The wood handles are designed with cushioned grips and Shock Stop bumpers for operator comfort Resharpenable blades. 2-1/4 in. Blade. 26 in. Wood handle.

- Resharpenable, forged Radial Arc bypass blade
- Fully heat-treated steel alloy
- Forged slant-ground hook with self-cleaning sap groove
- Tapered, bolt-on Hickory handles
- 2-1/4in cut capacity

## **Specifications**

Manufacturer Corona Handle Length 26 in Handle Material Hickory

**Gritmaster** 

309 Percy Osborn Road Morningside, 4001

https://gritmaster.rrproducts.com/