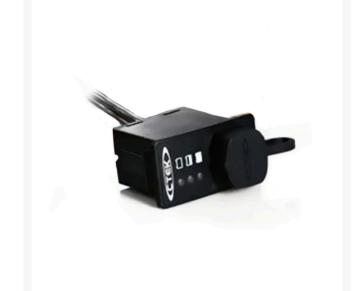

## CTEK Comfort Indicator Panel, Flat Pin

## Details

Comfort Indicator Panel is designed and developed to make the maintenance of the battery in the vehicle easy and convenient, especially when the battery is hard to reach. Simply mount the indicator panel, route the cable to the battery, then connect the charger to the socket on the indicator panel. The light indicator shows the status of the battery and easily charges whenever necessary for prolonged life. Indicates when the harmful sulfation process begins. Two cable lengths available.