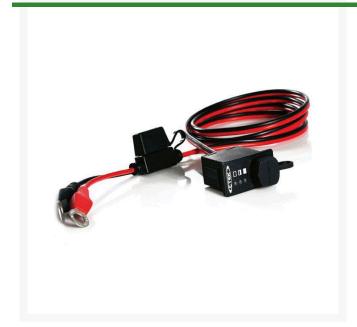

## **Details**

Comfort Indicator Panel is designed and developed to make the maintenance of the battery in the vehicle easy and convenient, especially when the battery is hard to reach. Simply mount the indicator panel, route the cable to the battery, then connect the charger to the socket on the indicator panel. The light indicator shows the status of the battery and easily charges whenever necessary for prolonged life. Indicates when the harmful sulfation process begins. Two cable lengths available.

- Designed to fit UC 800, US 800, MULTI US 3300, MULTI US 7002, US0.8, and MUS 4.3 battery chargers.
- Eyelet: M8 1/3 in. (8.4mm)
- 10.8 ft. cable length
- Fuse: 15A.
- 2 year warranty