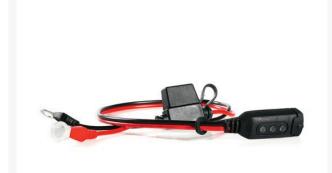

## **CTEK Comfort Indicator Eyelet**

RCTK56-382

## Details

Designed and developed to make battery maintenance easy. This practical combination of quick connector and indicator is designed for batteries that are difficult to access. The lighted indicator shows the battery charge level. The eyelet terminals are fitted to the battery giving effortless connection without the need of reaching for the battery. Ideal for seasonal vehicles.

- Designed to fit UC800, MULTI US 3300, MULTI US 7002, US0.8 and MUS 4.3
- Cable length: 19"
- Eyelet: 3/8" (8.4mm)
- Fuse 15A
- IP65
- 2 year warranty