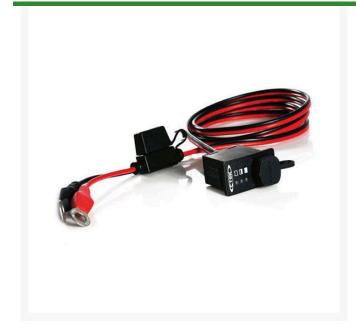

## **Details**

Comfort Indicator Panel is designed and developed to make the maintenance of the battery in the vehicle easy and convenient, especially when the battery is hard to reach. Simply mount the indicator panel, route the cable to the battery, then connect the charger to the socket on the indicator panel. The light indicator shows the status of the battery and easily charges whenever necessary for prolonged life. Indicates when the harmful sulfation process begins. Two cable lengths available.

- Designed to fit UC 800, US 800, MULTI US 3300, MULTI US 7002, US0.8, and MUS 4.3 battery chargers.
- Eyelet: M8 1/3 in. (8.4mm)
- 4.9 ft. cable length
- Fuse: 15A.
- 2 year warranty