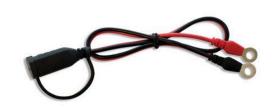

## Details

Comfort Connect reaches even well hidden batteries in the vehicle quickly and easily. There is no need to hassle with battery clamps every time, just permanently mount Comfort Connect on every battery that needs charging and easily charge and maintain the batteries after use and for a prolonged life. Cable length 16".

• Comfort Connect M6, 1/4" (6.4mm)