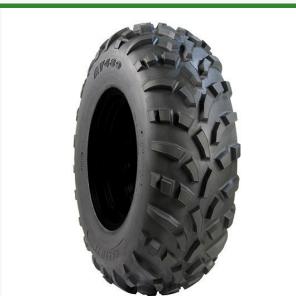

## **Tire - AT22x11-10 (4 Ply) Carlisle AT489**RCT5893H5

## **Details**

The Carlisle AT489 ATV tire is a popular and highly acclaimed choice for original equipment replacement. With its puncture-resistant tread compounds, tread design for aggressive yet smooth control, and versatility on soft, intermediate surfaces, and mud, this tire offers exceptional performance in diverse off-road conditions. Whether you re exploring challenging trails or cruising through softer terrains, the AT489 tire delivers reliable traction, durability, and a comfortable ride.

- Puncture resistant tread compounds
- Tread designed for aggressive yet smooth control
- Soft to intermediate surfaces/mud

## **Specifications**

Manufacturer Carlisle Ply 4 Ply

Tire Size 22x11.00-10

Tread Design AT489