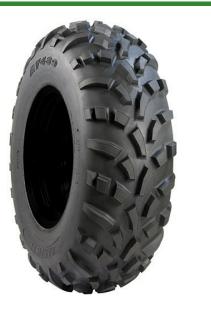

## Tire - AT24x10-11 (3 Ply) Carlisle AT489

## Details

The Carlisle AT489 ATV tire is a popular and highly acclaimed choice for original equipment replacement. With its puncture-resistant tread compounds, tread design for aggressive yet smooth control, and versatility on soft, intermediate surfaces, and mud, this tire offers exceptional performance in diverse off-road conditions. Whether you re exploring challenging trails or cruising through softer terrains, the AT489 tire delivers reliable traction, durability, and a comfortable ride.

- Puncture resistant tread compounds
- Tread designed for aggressive yet smooth control
- Soft to intermediate surfaces/mud

## Specifications

| Manufacturer | Carlisle |
|--------------|----------|
| Ply          | 3 Ply    |
| Tire Size    | 24x10-11 |
| Tread Design | AT489    |