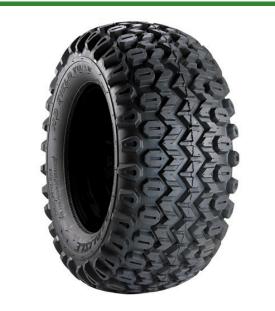

## Tire - AT22.5x10-8 (3 Ply) Carlisle HD Field Trax

RCT5883B9

## Details

Upgrade your off-road vehicle with the Carlisle HD Field Trax tire and experience the ultimate performance on hard-packed surfaces. With its wide profile and non-directional tread pattern, this tire provides exceptional stability and traction, allowing you to conquer any terrain with confidence. Enhance your off-road experience today with the Carlisle HD Field Trax tire. Enjoy the benefits of its blended tread pattern, wide footprint, and rugged construction. Take your vehicle to new heights and tackle any challenge that comes your way.

- Blended tread pattern for self-cleaning and traction
- Wide footprint for hard surfaces
- Intermediate to hard surfaces

## Specifications

Manufacturer Ply Tire Size Tread Design Carlisle 3 Ply 22.5x10.00-8 HD Field Trax