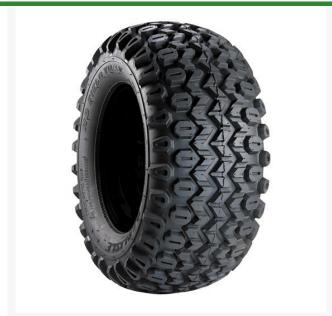

## Tire - AT22x12-8 (3 Ply) Carlisle HD Field Trax

RCT588389

## **Details**

Upgrade your off-road vehicle with the Carlisle HD Field Trax tire and experience the ultimate performance on hard-packed surfaces. With its wide profile and non-directional tread pattern, this tire provides exceptional stability and traction, allowing you to conquer any terrain with confidence. Enhance your off-road experience today with the Carlisle HD Field Trax tire. Enjoy the benefits of its blended tread pattern, wide footprint, and rugged construction. Take your vehicle to new heights and tackle any challenge that comes your way.

- Blended tread pattern for self-cleaning and traction
- Wide footprint for hard surfaces
- Intermediate to hard surfaces

## **Specifications**

Manufacturer Carlisle
Ply 3 Ply
Tire Size 22x12.00-8
Tread Design HD Field Trax

**Gritmaster** 

309 Percy Osborn Road Morningside, 4001 0313035785

https://gritmaster.rrproducts.com/