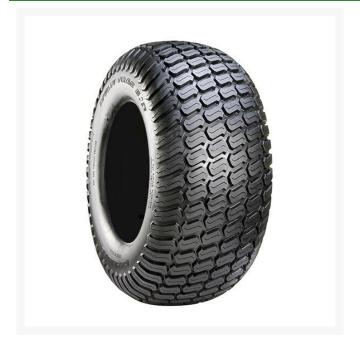

## **Details**

The Carlisle Multi-Trac C/S tire is a professional-grade tire known for its durability, stability, and traction. With its contoured shoulder protection, deep tread lugs, and durable tread compound, this tire delivers reliable performance for ZTRs and professional-grade mowers. Whether you remaintaining a large property or operating a landscaping business, the Multi-Trac C/S tire is designed to meet the highest standards and provide optimal performance in any condition.

- Contoured shoulder protection
- Deep tread lugs in profile for optimized stability and traction
- Durable tread compound