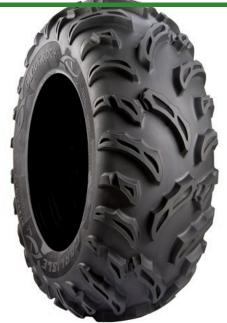

## Tire - AT25 x 8-12 (6 Ply) Carlisle Black Rock

RCT560538

## **Details**

Designed to balance ride quality with an aggressive inch tread depth, the Black Rock tire is built to handle any trail conditions while also providing a smooth ride.

- Asymmetrical tread design for stability
- Open lug design for reduced mud packing
- 3/4 inch tread depth
- Soft to intermediate surfaces/mud

## **Specifications**

| Manufacturer | Carlisle   |
|--------------|------------|
| Ply          | 6 Ply      |
| Tire Size    | 25x8.00-12 |
| Tread Design | Black Rock |

**Gritmaster** 309 Percy Osborn Road Morningside, 4001 0313035785