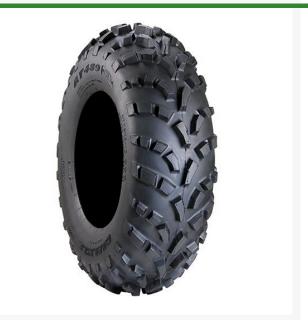

## Tire - AT26x8-12 (6 Ply) Carlisle AT489 x/L

**X/L** RCT560480

## **Details**

The AT489 XL tire is the heavy duty version of the original AT 489. It is an excellent choice for intermediate to hard surface use featuring a inch lug depth and lightweight construction. Made in the USA.

- Wrap-around shoulder lugs provide more side bite promoting forward traction while minimizing lateral slip
- inch lug depth deepest lug depth in all the AT489 series
- Constructed with shock absorption lugs
- 3\* rated
- Soft to intermediate surfaces/mud

## **Specifications**

Manufacturer Carlisle
Ply 6 Ply
Tire Size 26x8.00-12
Tread Design AT489 X/L

**Gritmaster** 

309 Percy Osborn Road Morningside, 4001

https://gritmaster.rrproducts.com/