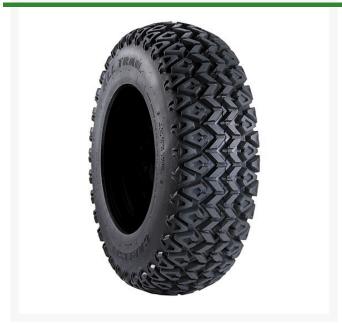

## Tire - 25x11.00-12 Nhs (4 Ply) Carlisle All Trail II

## **Details**

The All Trail II tires are specifically designed for use on hard surface conditions. The low, wide profile reduces soft wallowing chassis roll commonly experienced with other tires while its uniquely tight tread pattern offers a smooth ride experience. The specially formulated compound delivers durable extended tire life with responsive, predictable, and level handling on pavement, concrete, and hard-packed soil. Made in the USA.

- Tightly grooved tread design for stability on hard-packed terrain
- Low, wide profile for reduced soft wallowing chassis roll
- Extended-wear tread compound
- Extended-wear tread compound