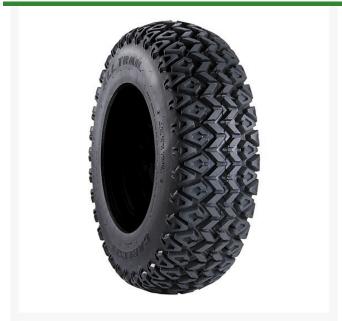

## Tire - 25x9.00-12 Nhs (4 Ply) Carlisle All Trail II

## **Details**

The All Trail II tires are specifically designed for use on hard surface conditions. The low, wide profile reduces soft wallowing chassis roll commonly experienced with other tires while its uniquely tight tread pattern offers a smooth ride experience. The specially formulated compound delivers durable extended tire life with responsive, predictable, and level handling on pavement, concrete, and hard-packed soil. Made in the USA.

- Tightly grooved tread design for stability on hard-packed terrain
- Low, wide profile for reduced soft wallowing chassis roll
- Extended-wear tread compound
- Extended-wear tread compound