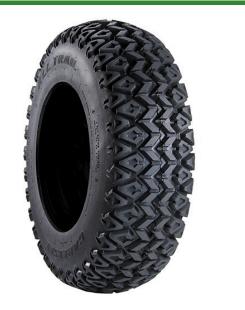

## Tire - 24x9.50-10 Nhs (4 Ply) Carlisle All Trail II

RCT55A3P2

## Details

The All Trail II tires are specifically designed for use on hard surface conditions. The low, wide profile reduces soft wallowing chassis roll commonly experienced with other tires while its uniquely tight tread pattern offers a smooth ride experience. The specially formulated compound delivers durable extended tire life with responsive, predictable, and level handling on pavement, concrete, and hardpacked soil. Made in the USA.

- Tightly grooved tread design for stability on hard-packed terrain
- Low, wide profile for reduced soft wallowing chassis roll
- Extended-wear tread compound
- Extended-wear tread compound

## Specifications

Manufacturer Ply Tire Size Tread Design Carlisle 4 Ply 24x9.50-10 All Trail II